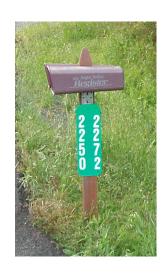

#### **FEATURES**

- Highly Visible Day or Night
- Reflective Material on Both Sides
- Pre-Drilled Holes
- Meets Napa County Fire Requirements

# Order Your Reflective Address Today!

## It may Help Save Your Life Or Someone You Love

| Name:         | Address Number<br>Requested:           |
|---------------|----------------------------------------|
|               |                                        |
| Address:      | Mounting Preference (please check one) |
|               | HORIZONTAL 1 2 3 4                     |
| Phone Number: | VERTICAL 1 2 3                         |
| \$10.00 each  | 4                                      |